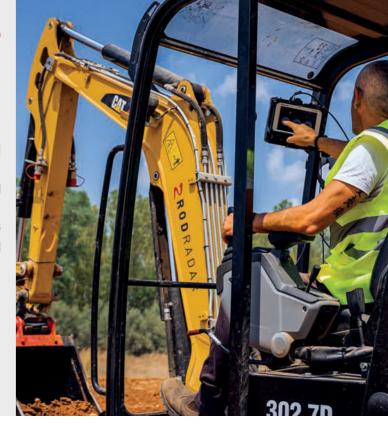

#### Easy installation on both new and used earth-moving equipment.

LDR is an excavating bucket unit with RodRadar's patented and proprietary technology already fully embedded. It is designed to withstand even the harshest digging environments and has proven itself through rigorous testing. It provides the operator with automatic and accurate alerts regarding buried utilities encountered during digging operations, in real time, before the utility is hit.

#### **Intuitive and easy-to-use display** providing real-time alerts

LDR Visualize is an easy-to-use display unit located inside the excavator cabin. Using advanced algorithms to classify radar echoes, it provides the operator with automated real-time alerts, without the need for offsite expert analysis.