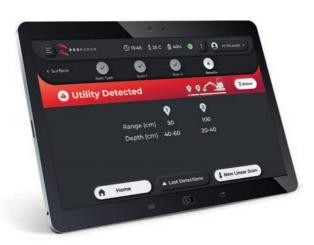

#### LDR VISUALIZETM

#### **Intuitive and easy-to-use display** providing real-time alerts

LDR Visualize is an easy-to-use display unit located inside the excavator cabin. Using advanced algorithms to classify radar echoes, it provides the operator with automated real-time alerts, without the need for offsite expert analysis.