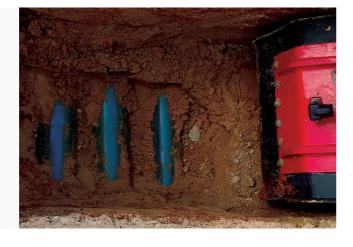

### **INDUSTRY CHANGING TECHNOLOGY**

UK Exclusive to DiG.

Developed by RodRadar, Live Dig Radar® (LDR) is the first-ever ground penetrating radar (GPR) integrated into the excavator's digging bucket.

LDR technology overcomes existing GPR limitations, detecting underground utilities during excavation at any depth including shallow ones. On the surface and during trenching, LDR creates a new scan with each pass, consistently identifying targets only in proximity to the bucket.

This breakthrough solution enhances the safety and efficacy of digging, construction, and earthworks operations, reducing the enormous costs and environmental impact associated with everyday accidental damage.