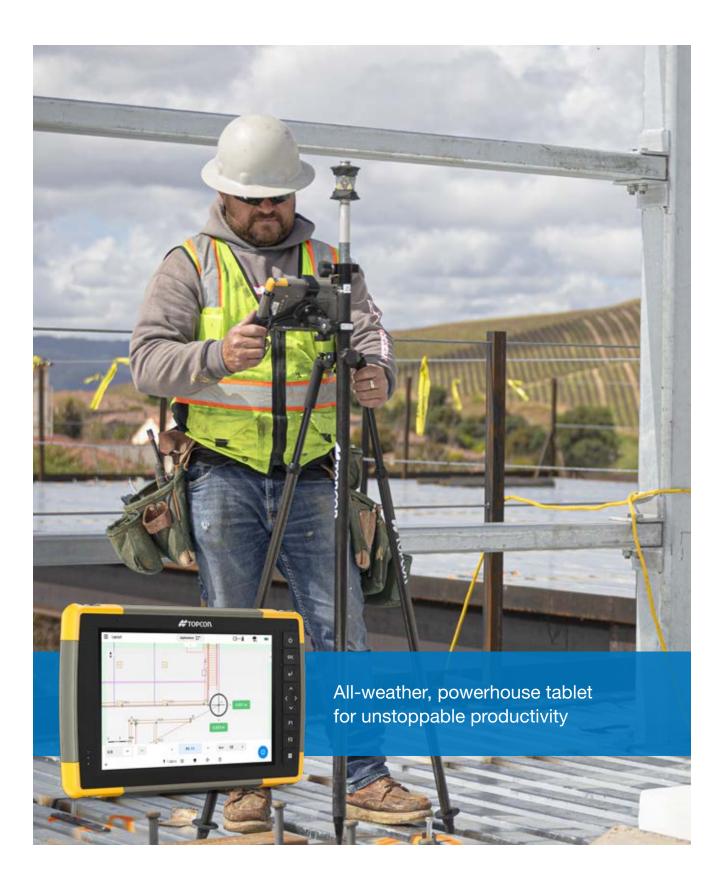

### Stay on task even in challenging conditions FC-6400

#### Multiple technologies deliver power and control

Starting with its handy 7-inch display specifically designed for visibility in direct sunlight, the FC-6400 rugged tablet is built with your productivity in mind. When the weather throws you a new challenge, use your fingertips, gloves, or a small-tipped, optically bonded stylus to remain in control even while working in wet conditions.