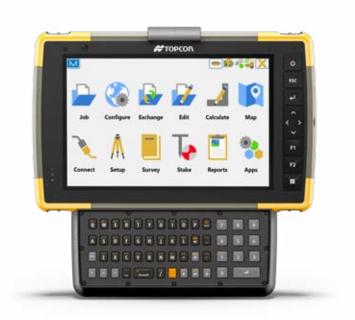

#### **Optional accessory**

This keyboard is designed for on-the-fly installation and quickly snaps onto the FC-6400. No tools are required. The full QWERTY keyboard features tactile feedback and raised keys. This helps improve performance in cold weather when operators are wearing gloves.