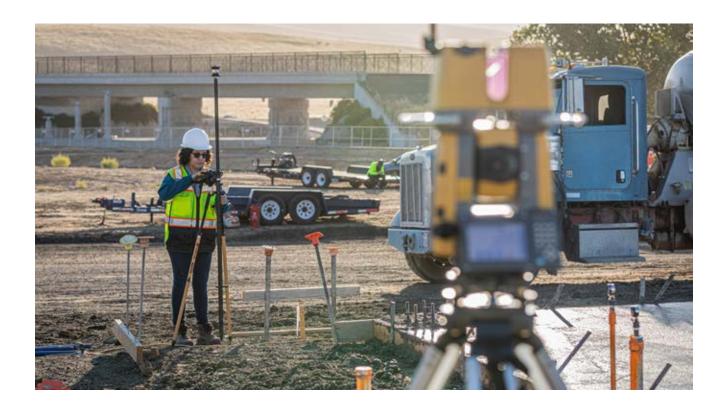

#### **Communication at a distance**

Topcon's exclusive LongLink<sup>™</sup> communication technology provides the ability to connect and drive Topcon total stations and GNSS receivers wirelessly out to 500 meters (1,640 feet), depending upon field conditions. Sunlight-readable 7 in. display