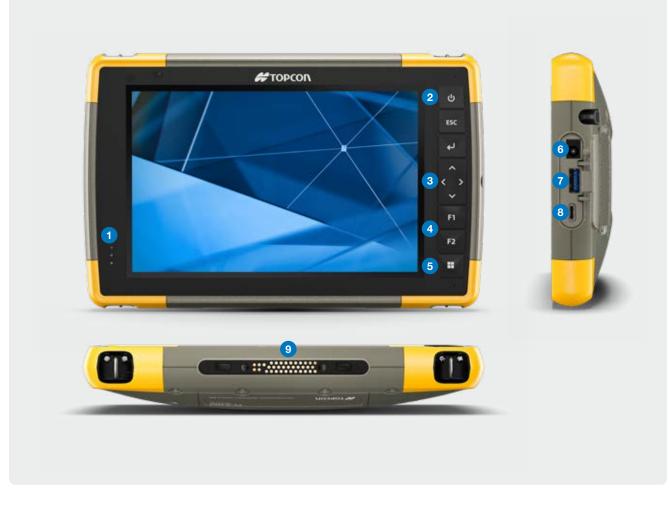

## Integrated 4G LTE cellular module

1LED indicators4Customizable function keys7USB type A2Power key5Windows® Start button8USB type C34-Way directional cursor control6Power input9External keyboard contact strip